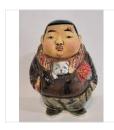

17 3/10 × 13 × 9 2/5 in 44 × 33 × 24 cm

KIM WONGEUN Double Nosebleed Boxer, 2024 Acrylic on Resin and Epoxy

44 × 33 × 24 in 111.8 × 83.8 × 61 cm

**KIM WONGEUN** Fat Couple, 2024 Ceramic

9 1/10 × 5 1/10 × 3 9/10 in 23 × 13 × 10 cm