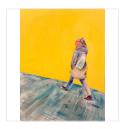

JIYOUN LEE-LODGE Eske and Jac #1, 2024 Oil on canvas

18 × 24 × 1 in 45.7 × 61 × 2.5 cm

JIYOUN LEE-LODGE Sunny and John #1, 2024 Oil on canvas

18 × 24 × 1 in 45.7 × 61 × 2.5 cm

| JIYOUN   | LEE-L | ODGE |
|----------|-------|------|
| Cat on y | valk. | 2024 |

Oil on canvas

 $\begin{array}{l} 24\times18\times1 \text{ in} \\ 61\times45.7\times2.5 \text{ cm} \end{array}$ 

**YOOAH PARK** Übermensch, 2020

Korean Ink on mulberry paper

25 × 18 × 1 in 63.5 × 45.7 × 2.5 cm \$600