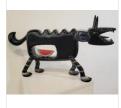

### WOOLGA CHOI

Hyena Black, 2011 Paint on FRP

24 × 40 × 5 in 61 × 101.6 × 12.7 cm Edition of 10

**WOOLGA CHOI** Self Talking Drawing, 2016 Color pencil on paper

 $12 \times 8 \times 1$  in  $30.5 \times 20.3 \times 2.5$  cm