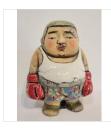

**JULIAN OPIE** Twenty Six Portraits - Ruth with cigarette 2, 2006 Lithography

 $18 \times 12 \times 1 \text{ in}$ 45.7 × 30.5 × 2.5 cm Edition of 250

KIM WONGEUN Luxury Boxer, 2022 Acrylic on Resin and Epoxy

17 3/10 × 13 × 9 2/5 in 44 × 33 × 24 cm

KIM WONGEUN Double Nosebleed Boxer, 2024 Acrylic on Resin and Epoxy

44 × 33 × 24 in 111.8 × 83.8 × 61 cm

**KIM WONGEUN** Fat Couple, 2024 Ceramic

9 1/10 × 5 1/10 × 3 9/10 in 23 × 13 × 10 cm