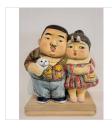

KIM WONGEUN Puppy Boy, 2024 Ceramic

8 3/10 × 5 1/2 × 3 9/10 in 21 × 14 × 10 cm

**KIM WONGEUN** Fighter for Love, 2024 Ceramic

19 × 14 × 10 in 48.3 × 35.6 × 25.4 cm \$3,000

\$3,000

\$2,200

\$2,000

\$1,800