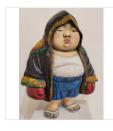

17 3/10 × 13 × 9 2/5 in 44 × 33 × 24 cm

KIM WONGEUN Double Nosebleed Boxer, 2024 Acrylic on Resin and Epoxy

44 × 33 × 24 in 111.8 × 83.8 × 61 cm

**KIM WONGEUN** Fat Couple, 2024 Ceramic

9 1/10 × 5 1/10 × 3 9/10 in 23 × 13 × 10 cm