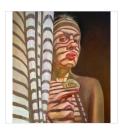

### WOOLGA CHOI

Hyena Black, 2011 Paint on FRP

24 × 40 × 5 in 61 × 101.6 × 12.7 cm Edition of 10

**WOOLGA CHOI** Self Talking Drawing, 2016 Color pencil on paper

 $12 \times 8 \times 1$  in  $30.5 \times 20.3 \times 2.5$  cm