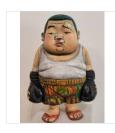

**JULIAN OPIE** Twenty Six Portraits - Ruth with cigarette 2, 2006 Lithography

 $18 \times 12 \times 1 \text{ in}$ 45.7 × 30.5 × 2.5 cm Edition of 250

KIM WONGEUN Luxury Boxer, 2022 Acrylic on Resin and Epoxy

17 3/10 × 13 × 9 2/5 in 44 × 33 × 24 cm

KIM WONGEUN Double Nosebleed Boxer, 2024 Acrylic on Resin and Epoxy

44 × 33 × 24 in 111.8 × 83.8 × 61 cm

**KIM WONGEUN** Fat Couple, 2024 Ceramic

9 1/10 × 5 1/10 × 3 9/10 in 23 × 13 × 10 cm