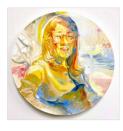

### WOOLGA CHOI

Hyena Black, 2011 Paint on FRP

24 × 40 × 5 in 61 × 101.6 × 12.7 cm Edition of 10

**WOOLGA CHOI** Self Talking Drawing, 2016 Color pencil on paper

 $12 \times 8 \times 1$  in  $30.5 \times 20.3 \times 2.5$  cm